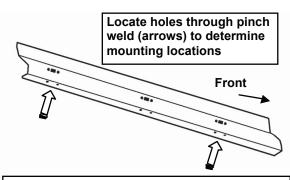

#### **Before Installation**

REMOVE CONTENTS FROM BOX. VERIFY ALL PARTS ARE PRESENT. READ INSTRUCTIONS CAREFULLY BEFORE STARTING INSTALLATION.

Starting on the driver side of the vehicle, locate the (2) holes in the bottom of the body panel, (pinch weld), toward the front tire, (Figure 1). Next locate the rectangular opening and (2) small holes in the inner body panel directly above the holes in the pinch weld, (Figures 1 & 2). NOTE: The holes in the inner panel may be covered with sealing tape or insulation.

(Fig 1) Driver/left inner body panel illustrated

- (2) 8mm x 25mm Hex Bolts
- (4) 8mm STD Flat Washers
- (2) 8mm Lock Washers
- (2) 8mm Hex Nuts

(Fig 3) Driver/left front mounting Bracket