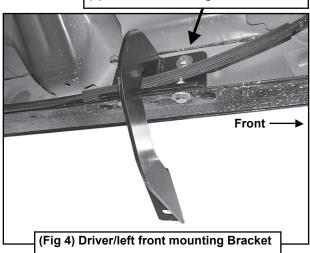

## STEP 3

Select the driver side front Bracket, (Figure 3). Attach the Bracket to the (2) Clip Nuts with the included (2) 8mm x 30mm Hex Bolts, (2) 8mm Lock Washers and (2) 8mm x 28mm Large Flat Washers, (Figures 3 & 4). Depending on model and year, the brake cable may be run on the inside or outside of the Bracket. Do not tighten hardware at this time. NOTE: The cradle on the front Bracket should face to the rear of the vehicle.

Align the bottom holes in the front Bracket with the (2) holes in the pinch weld. Bolt the Bracket to the pinch weld using the included (2) 8mm x 25mm Hex Bolts, (4) 8mm STD Flat Washers, (2) 8mm Lock Washers and (2) 8mm Hex Nuts, (Figures 3 & 4). NOTE: Insert the bolts up from the bottom of the pinch weld and through the Bracket.

(Fig 1) Driver/left inner body panel illustrated

- (2) 8mm x 25mm Hex Bolts
- (4) 8mm STD Flat Washers
- (2) 8mm Lock Washers
- (2) 8mm Hex Nuts

(Fig 3) Driver/left front mounting Bracket