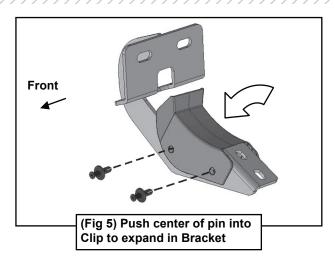

### STEP 5

Select (1) Plastic Cover and (2) Cover Clips. Slide the Cover over the top of the Bracket and line up the (2) holes in the cover with the holes in the Bracket, (Figure 5). Insert the Cover Clips into the holes. Push in the center pin on each clip until it is flush against the outer ring to expand the clip in the hole.