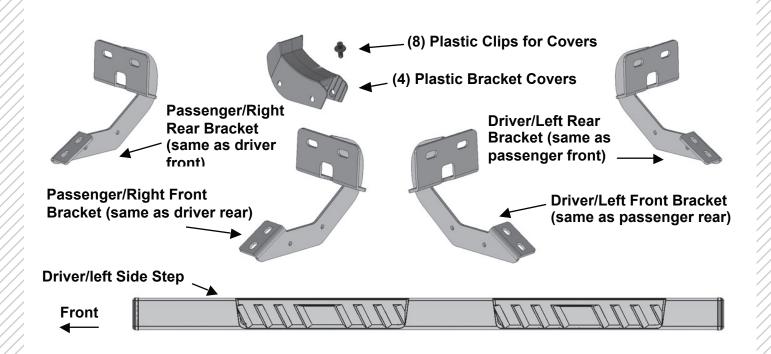

#### Part#: TG-RS2F40088

#### Parts List

- Driver/Left Side Bar
- x1 Passenger/Right Side Bar
- x2 Driver/Left Front-Passenger/Right Rear Brackets
- x2 Passenger/Right Front-Driver/Left Rear Brackets
- x4 Plastic Cover for Brackets
- x8 Plastic Clips for Covers
- x8 8mm Deep Clip Nuts

- x8 8-1.25mm x 30mm Hex Bolts
- x8 8-1.25mm x 25mm Hex Bolts
- x8 8mm x 28mm OD x 3mm Large Flat Washers
- x16 8mm x 24mm OD x 2mm STD Flat Washers
- x16 8mm Lock Washers
- x8 8mm Hex Nuts
- x8 8mm Combo Bolts