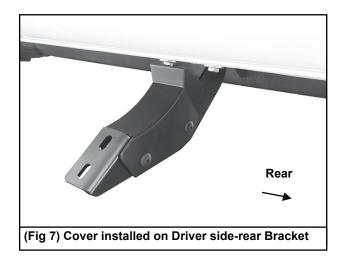

## STEP 6

Continue along the cab to the rear mounting location. Locate the last (2) mounting holes in the pinch weld towards the back of the cab, (Figures 1 & 8). Repeat Steps 1-5 for rear mounting Bracket and Cover installation, (Figures 6-8). NOTE: The cradle on the rear Bracket should face the front of the vehicle.

# STEP 7

Select the driver/left Side Step. Carefully position the Driver Side Step onto the Mounting Brackets. IMPORTANT: Do not slide the Side Step on the Brackets or damage to the finish may result. Attach the Side Step to the Mounting Brackets with (4) 8mm x 25mm Combination Hex Bolts, (Figure 8). Do not tighten hardware.