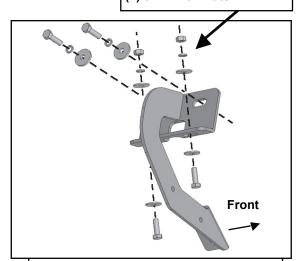

## STEP 3

Select the driver side front Bracket, (Figure 3). Attach the Bracket to the (2) Clip Nuts with the included (2) 8mm x 30mm Hex Bolts, (2) 8mm Lock Washers and (2) 8mm x 28mm Large Flat Washers, (Figures 3 & 4). Depending on model and year, the brake cable may be run on the inside or outside of the Bracket. Do not tighten hardware at this time. NOTE: The cradle on the front Bracket should face to the rear of the vehicle.

Align the bottom holes in the front Bracket with the (2) holes in the pinch weld. Bolt the Bracket to the pinch weld using the included (2) 8mm x 25mm Hex Bolts, (4) 8mm STD Flat Washers, (2) 8mm Lock Washers and (2) 8mm Hex Nuts, (Figures 3 & 4). NOTE: Insert the bolts up from the bottom of the pinch weld and through the Bracket.

(Fig 1) Driver/left inner body panel illustrated

- (2) 8mm x 25mm Hex Bolts
- (4) 8mm STD Flat Washers
- (2) 8mm Lock Washers
- (2) 8mm Hex Nuts

(Fig 3) Driver/left front mounting Bracket