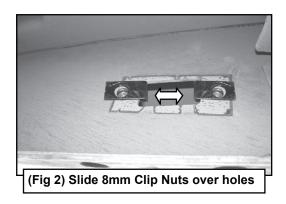

#### **Before Installation**

REMOVE CONTENTS FROM BOX. VERIFY ALL PARTS ARE PRESENT. READ INSTRUCTIONS CAREFULLY BEFORE STARTING INSTALLATION.

Starting on the driver side of the vehicle, locate the (2) holes in the bottom of the body panel, (pinch weld), toward the front tire, (Figure 1). Next locate the rectangular opening and (2) small holes in the inner body panel directly above the holes in the pinch weld, (Figures 1 & 2). NOTE: The holes in the inner panel may be covered with sealing tape or insulation.

## STEP 2

Slide (1) 8mm Clip Nut into the rectangular opening with the nut towards the inside. Line up the threaded nut on the clip with the round hole, (Figure 2). Repeat to install the 2nd 8mm Clip Nut in remaining hole location