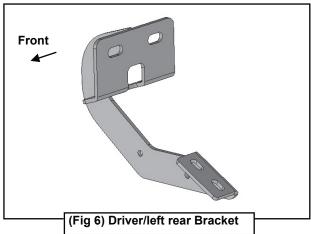

## STEP 6

Continue along the cab to the rear mounting location. Locate the last (2) mounting holes in the pinch weld towards the back of the cab, (Figures 1 & 8). Repeat Steps 1-5 for rear mounting Bracket and Cover installation, (Figures 6-8). NOTE: The cradle on the rear Bracket should face the front of the vehicle.