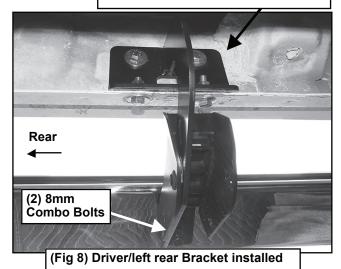

## STEP 6

Continue along the cab to the rear mounting location. Locate the last (2) mounting holes in the pinch weld towards the back of the cab, (Figures 1 & 8). Repeat Steps 1-5 for rear mounting Bracket and Cover installation, (Figures 6-8). NOTE: The cradle on the rear Bracket should face the front of the vehicle.

# STEP 7

Select the driver/left Side Step. Carefully position the Driver Side Step onto the Mounting Brackets. IMPORTANT: Do not slide the Side Step on the Brackets or damage to the finish may result. Attach the Side Step to the Mounting Brackets with (4) 8mm x 25mm Combination Hex Bolts, (Figure 8). Do not tighten hardware.