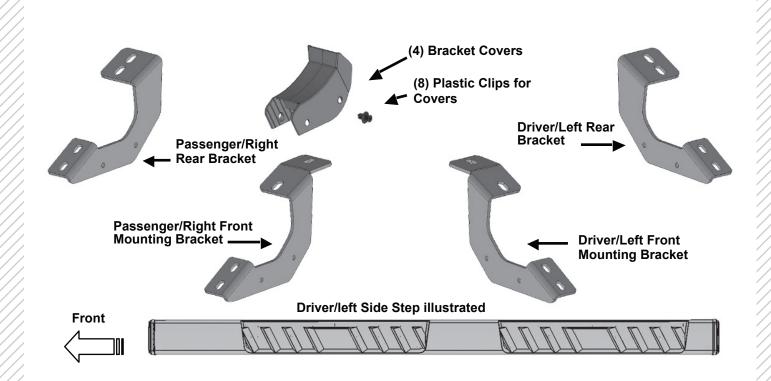

### **Parts List**

- x1 Driver/Left Side Bar
- x1 Passenger/Right Side Bar
- x1 Driver/Left Front Mounting Bracket
- x1 Passenger/Right Front Mounting Bracket
- Driver/Left Rear Mounting Bracket
- Passenger/Right Rear Mounting Bracket

- x8 8-1.25mm x 30mm Hex Bolts
- x8 8mm x 24mm 0D x 2mm Flat Washers
- x8 8mm Lock Washers
- x8 8-1.25mm x 25mm Combination Bolts
- x8 Plastic Clips
- x4 Plastic Covers

### **Before Installation**

REMOVE CONTENTS FROM BOX. VERIFY ALL PARTS ARE PRESENT. READ INSTRUCTIONS CAREFULLY. USE ILLUSTRATION TO PROPERLY IDENTIFY BRACKETS AND SIDEBARS.