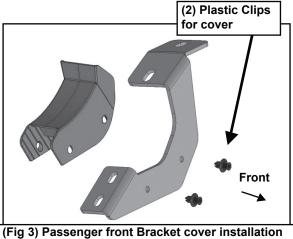

# STEP 2

Select (1) Plastic Bracket Cover and (2) Retaining Clips, (Figure 3). Slide the Cover over the front Bracket. Line up the mounting holes in the Cover with the holes in the Bracket. Insert (1) Clip into each hole and push center pin to expand Clip, (Figure 4). Repeat this Step for all Cover installations.