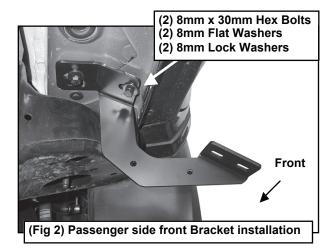

# STEP1

Starting on the passenger side front of the vehicle, remove the plastic plugs or bolts covering the threaded holes in the body panel, (Figure 1). Select the passenger side front Mounting Bracket, (Figures 2 & 3). Attach the Bracket to the vehicle using the included (2) 8mm x 30mm Hex Bolts, (2) 8mm Lock Washers and (2) 8mm Flat Washers, (Figure 2). Do not tighten hardware at this time.