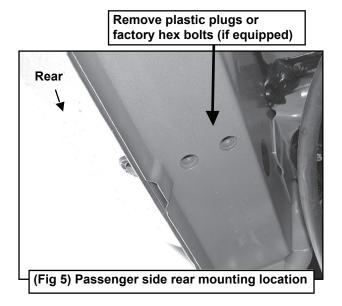

# STEP1

Starting on the passenger side front of the vehicle, remove the plastic plugs or bolts covering the threaded holes in the body panel, (Figure 1). Select the passenger side front Mounting Bracket, (Figures 2 & 3). Attach the Bracket to the vehicle using the included (2) 8mm x 30mm Hex Bolts, (2) 8mm Lock Washers and (2) 8mm Flat Washers, (Figure 2). Do not tighten hardware at this time.

Repeat Steps 1 & 2 for rear Mounting Bracket installation, (Figures 5 & 7).

Select the passenger/right Side Step. Carefully position the Side Step onto the Mounting Brackets. IMPORTANT: Do not slide the Side Step on the Brackets or damage to the finish may result. Attach the Side Step to the Mounting Brackets with (4) 8mm x 25mm Combination Hex Bolts, (Figures 6 & 7). Do not tighten hardware.