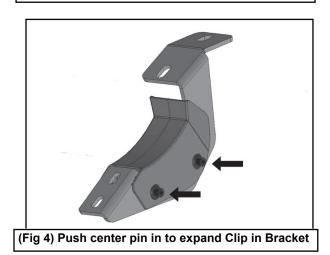

# STEP 2

Select (1) Plastic Bracket Cover and (2) Retaining Clips, (Figure 3). Slide the Cover over the front Bracket. Line up the mounting holes in the Cover with the holes in the Bracket. Insert (1) Clip into each hole and push center pin to expand Clip, (Figure 4). Repeat this Step for all Cover installations.