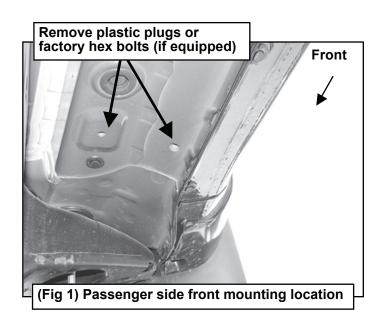

# STEP1

Starting on the passenger side front of the vehicle, remove the plastic plugs or bolts covering the threaded holes in the body panel, (Figure 1). Select the passenger side front Mounting Bracket, (Figures 2 & 3). Attach the Bracket to the vehicle using the included (2) 8mm x 30mm Hex Bolts, (2) 8mm Lock Washers and (2) 8mm Flat Washers, (Figure 2). Do not tighten hardware at this time.