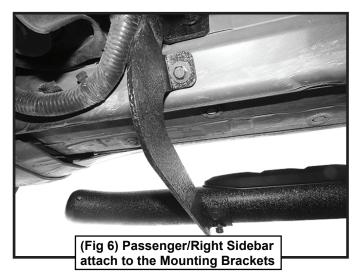

Carefully unwrap and select the Passenger/Right Sidebar. Use the illustration above to help determine the correct Sidebar. With assistance, attach the Sidebar to the top of the Mounting Brackets with (6) 8mm Combo Bolts, (Figs 5 & 6). DO NOT tighten hardware.