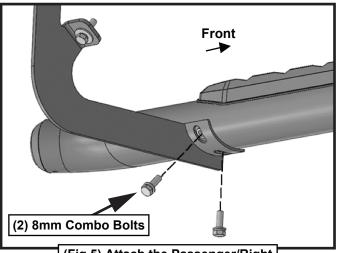

Carefully unwrap and select the Passenger/Right Sidebar. Use the illustration above to help determine the correct Sidebar. With assistance, attach the Sidebar to the top of the Mounting Brackets with (6) 8mm Combo Bolts, (Figs 5 & 6). DO NOT tighten hardware.

#### **Passenger/Right Side Installation Pictured**

(Fig 5) Attach the Passenger/Right Sidebar to the Mounting Brackets