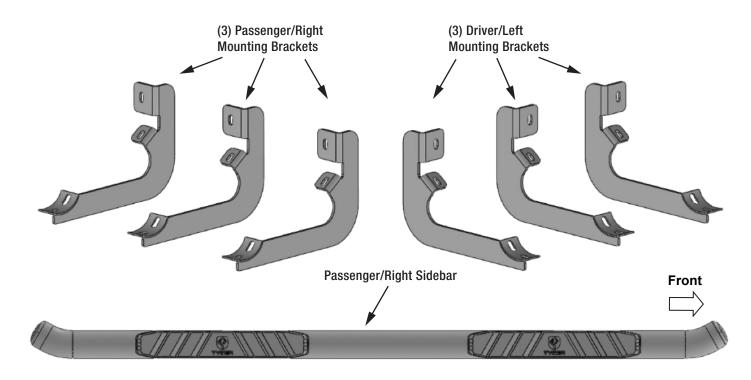

# Parts List

| X1 Driver/Left Sidebar                                                                                                                                                                                                                                                                                                                                                                                                                                                                                                                                                                                                                                                                                                                                                                                                                                                                                                                                                                                                                                                                                                                                                                                                                                                                                                                                                                                                                                                                                                                                                                                                                                                                                                                                                                                                                                                                                                                                                                                                                                                                                                      |
|-----------------------------------------------------------------------------------------------------------------------------------------------------------------------------------------------------------------------------------------------------------------------------------------------------------------------------------------------------------------------------------------------------------------------------------------------------------------------------------------------------------------------------------------------------------------------------------------------------------------------------------------------------------------------------------------------------------------------------------------------------------------------------------------------------------------------------------------------------------------------------------------------------------------------------------------------------------------------------------------------------------------------------------------------------------------------------------------------------------------------------------------------------------------------------------------------------------------------------------------------------------------------------------------------------------------------------------------------------------------------------------------------------------------------------------------------------------------------------------------------------------------------------------------------------------------------------------------------------------------------------------------------------------------------------------------------------------------------------------------------------------------------------------------------------------------------------------------------------------------------------------------------------------------------------------------------------------------------------------------------------------------------------------------------------------------------------------------------------------------------------|
| ▲ Passenger/Right Sidebar                                                                                                                                                                                                                                                                                                                                                                                                                                                                                                                                                                                                                                                                                                                                                                                                                                                                                                                                                                                                                                                                                                                                                                                                                                                                                                                                                                                                                                                                                                                                                                                                                                                                                                                                                                                                                                                                                                                                                                                                                                                                                                   |
| x3 Driver/Left Mounting Brackets                                                                                                                                                                                                                                                                                                                                                                                                                                                                                                                                                                                                                                                                                                                                                                                                                                                                                                                                                                                                                                                                                                                                                                                                                                                                                                                                                                                                                                                                                                                                                                                                                                                                                                                                                                                                                                                                                                                                                                                                                                                                                            |
| Note: Not |
| 8-1.25mm x 30mm Hex Bolts                                                                                                                                                                                                                                                                                                                                                                                                                                                                                                                                                                                                                                                                                                                                                                                                                                                                                                                                                                                                                                                                                                                                                                                                                                                                                                                                                                                                                                                                                                                                                                                                                                                                                                                                                                                                                                                                                                                                                                                                                                                                                                   |
| x6 8mm x 24mm 0D x 2mm Flat Washers                                                                                                                                                                                                                                                                                                                                                                                                                                                                                                                                                                                                                                                                                                                                                                                                                                                                                                                                                                                                                                                                                                                                                                                                                                                                                                                                                                                                                                                                                                                                                                                                                                                                                                                                                                                                                                                                                                                                                                                                                                                                                         |
| <b>x6</b> 8mm x 16mm 0D x 1.6mm Flat Washers                                                                                                                                                                                                                                                                                                                                                                                                                                                                                                                                                                                                                                                                                                                                                                                                                                                                                                                                                                                                                                                                                                                                                                                                                                                                                                                                                                                                                                                                                                                                                                                                                                                                                                                                                                                                                                                                                                                                                                                                                                                                                |
| 8mm Lock Washers                                                                                                                                                                                                                                                                                                                                                                                                                                                                                                                                                                                                                                                                                                                                                                                                                                                                                                                                                                                                                                                                                                                                                                                                                                                                                                                                                                                                                                                                                                                                                                                                                                                                                                                                                                                                                                                                                                                                                                                                                                                                                                            |
| x6 8mm Nylon Lock Nuts                                                                                                                                                                                                                                                                                                                                                                                                                                                                                                                                                                                                                                                                                                                                                                                                                                                                                                                                                                                                                                                                                                                                                                                                                                                                                                                                                                                                                                                                                                                                                                                                                                                                                                                                                                                                                                                                                                                                                                                                                                                                                                      |
| 8-1.25mm x 25mm Combo Bolts                                                                                                                                                                                                                                                                                                                                                                                                                                                                                                                                                                                                                                                                                                                                                                                                                                                                                                                                                                                                                                                                                                                                                                                                                                                                                                                                                                                                                                                                                                                                                                                                                                                                                                                                                                                                                                                                                                                                                                                                                                                                                                 |

Carefully unwrap and select the Passenger/Right Sidebar. Use the illustration above to help determine the correct Sidebar. With assistance, attach the Sidebar to the top of the Mounting Brackets with (6) 8mm Combo Bolts, (Figs 5 & 6). DO NOT tighten hardware.