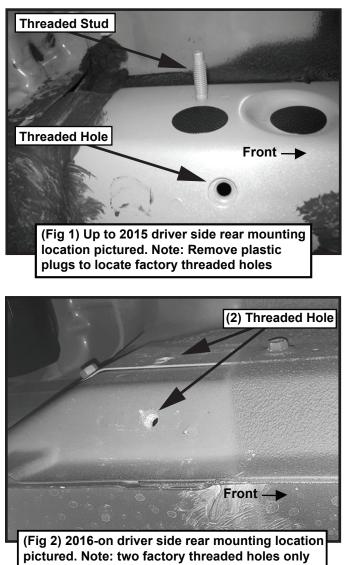

#### **PROCEDURE:**

REMOVE CONTENTS FROM BOX. VERIFY ALL PARTS ARE PRESENT. READ INSTRUCTIONS CAREFULLY BEFORE STARTING INSTALLATION.

Start installation on the Passenger/Right side of the vehicle and locate the front factory threaded holes or stud located on the side of the inner body panel, (Figs 1 & 2). There are (4) mounting locations along the body panel. Bracket installation will use the **1st, 2nd** and **4th** mounting locations.

**NOTE:** Remove the plastic plug or any insulation on the side panel to locate the threaded holes.

Passenger/Right Side Installation Pictured

# STEP 2

Determine if the vehicle has (2) threaded holes or (1) stud and (1) threaded hole

**Models with threaded stud:** Select (1) Passenger/Right Mounting Bracket. Attach Bracket to stud with (1) 8mm x 24mm Flat Washer and (1) 8mm Nylon Lock Nut. Attach the Bracket to the threaded hole with (1) 8mm x 30mm Hex Bolt, (1) 8mm Lock Washer and (1) 8mm x 16mm Flat Washer to attach the Bracket to the threaded insert hole on the body panel, (Figs 1 & 3). DO NOT tighten hardware.

**Models without threaded stud:** Select (1) Passenger/Right Mounting Bracket. Attach the Bracket to the upper threaded hole with (1) 8mm Hex Bolt, (1) 8mm Lock Washers and (1) 8mm x 24mm Flat Washers. Attach the Bracket to the lower threaded hole with (1) 8mm Hex Bolt, (1) 8mm Lock Washer and (1) 8mm x 16mm Flat Washer, (Figs 2, 3 & 4). DO NOT tighten hardware.