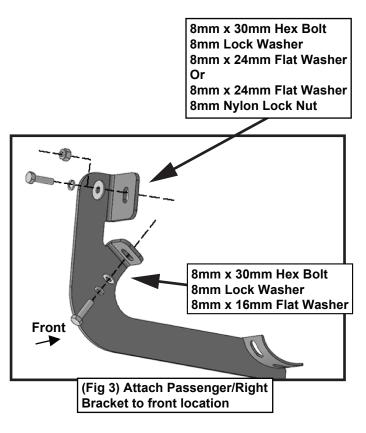

# STEP 2

Determine if the vehicle has (2) threaded holes or (1) stud and (1) threaded hole

**Models with threaded stud:** Select (1) Passenger/Right Mounting Bracket. Attach Bracket to stud with (1) 8mm x 24mm Flat Washer and (1) 8mm Nylon Lock Nut. Attach the Bracket to the threaded hole with (1) 8mm x 30mm Hex Bolt, (1) 8mm Lock Washer and (1) 8mm x 16mm Flat Washer to attach the Bracket to the threaded insert hole on the body panel, (Figs 1 & 3). DO NOT tighten hardware.

**Models without threaded stud:** Select (1) Passenger/Right Mounting Bracket. Attach the Bracket to the upper threaded hole with (1) 8mm Hex Bolt, (1) 8mm Lock Washers and (1) 8mm x 24mm Flat Washers. Attach the Bracket to the lower threaded hole with (1) 8mm Hex Bolt, (1) 8mm Lock Washer and (1) 8mm x 16mm Flat Washer, (Figs 2, 3 & 4). DO NOT tighten hardware.