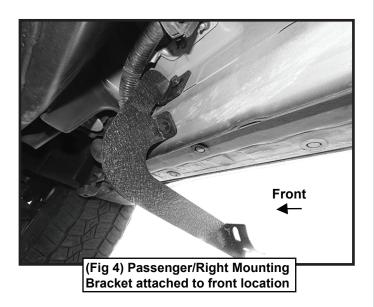

**Models without threaded stud:** Select (1) Passenger/Right Mounting Bracket. Attach the Bracket to the upper threaded hole with (1) 8mm Hex Bolt, (1) 8mm Lock Washers and (1) 8mm x 24mm Flat Washers. Attach the Bracket to the lower threaded hole with (1) 8mm Hex Bolt, (1) 8mm Lock Washer and (1) 8mm x 16mm Flat Washer, (Figs 2, 3 & 4). DO NOT tighten hardware.